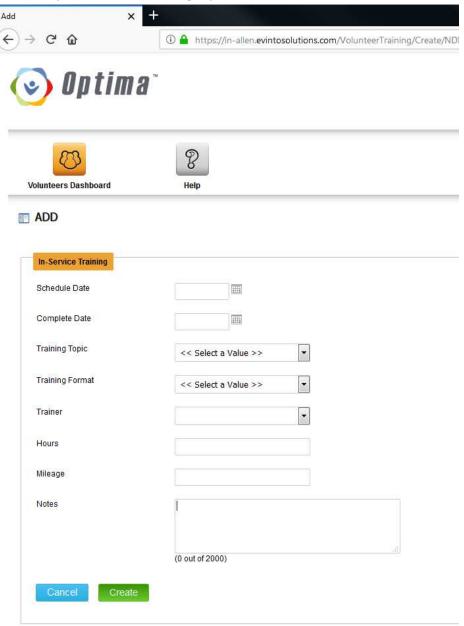

## 4. Fill out form

- a. The "Schedule Date" and "Complete Date" are the date of the training, and will likely be the same unless the training was multi-day
- b. "Training Topic" select the best description
- c. "Training Format" select the best description
- d. "Trainer" –leave this blank if the trainer is not on the list and add their name to "Notes"
- e. "Hours" be sure to add training hours in the correct format: 15 minutes = .25, 30 minutes = .5, 45 minutes = .75, 60 minutes = 1.0. Don't enter an amount less than .25
- f. "Mileage" is for your tax records only it is fine to leave this blank
- g. "Notes" please add the training topic/title