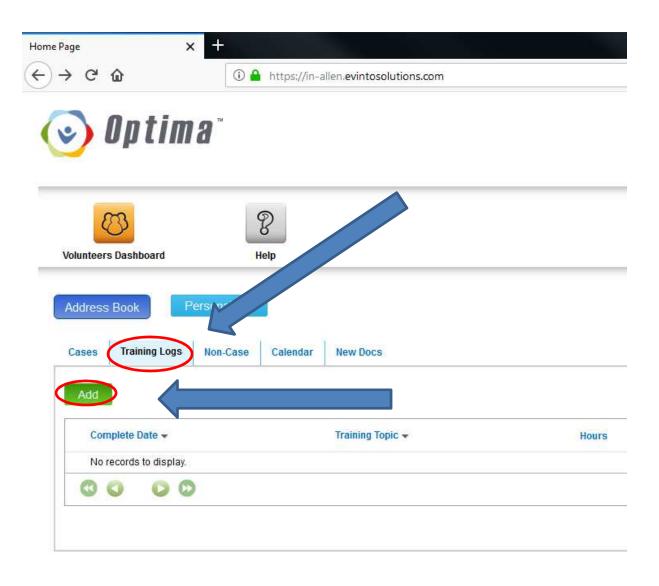

## How to add VOLUNTEER TRAINING HOURS to Optima:

- 1. Log in to Optima
- 2. Click on "Training Logs"
- 3. Click on "Add"